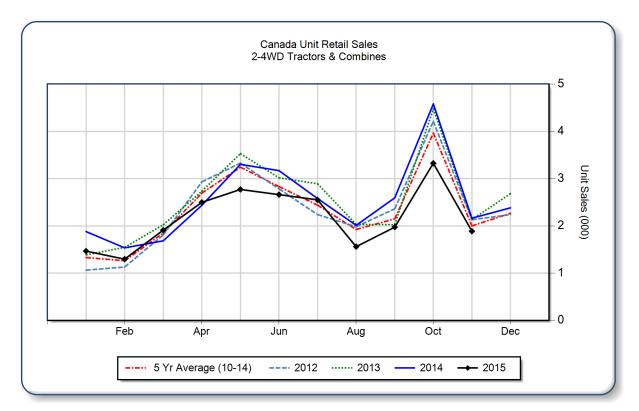

## November 2015 Flash Report Canada Unit Retail Sales

Copyright, AEM. All rights reserved. If data is referenced, please acknowledge AEM as the source.

|                                | November |       |       | YTD - November |        |       | Beginning<br>Inventory |
|--------------------------------|----------|-------|-------|----------------|--------|-------|------------------------|
|                                | 2015     | 2014  | %Chg  | 2015           | 2014   | %Chg  | Nov 2015               |
| <b>2WD Farm Tractors</b>       |          |       |       |                |        |       | _                      |
| < 40 HP                        | 836      | 870   | -3.9  | 11,943         | 12,942 | -7.7  | 9,102                  |
| 40 < 100 HP                    | 582      | 686   | -15.2 | 5,417          | 6,454  | -16.1 | 4,242                  |
| 100+ HP                        | 250      | 345   | -27.5 | 4,014          | 5,324  | -24.6 | 2,111                  |
| <b>Total 2WD Farm Tractors</b> | 1,668    | 1,901 | -12.3 | 21,374         | 24,720 | -13.5 | 15,455                 |
| <b>4WD Farm Tractors</b>       | 79       | 101   | -21.8 | 773            | 1,138  | -32.1 | 331                    |
| <b>Total Farm Tractors</b>     | 1,747    | 2,002 | -12.7 | 22,147         | 25,858 | -14.4 | 15,786                 |
| Self-Prop Combines             | 140      | 161   | -13.0 | 1,752          | 2,075  | -15.6 | 426                    |